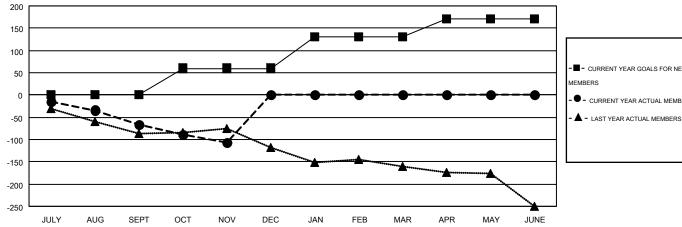

| Members  RESULTS FOR 2016-2017 |    |    |     |     |  |  |
|--------------------------------|----|----|-----|-----|--|--|
|                                |    |    |     |     |  |  |
| JULY/AUG/SEPT                  | 0  | 36 | 103 | -67 |  |  |
| OCT/NOV/DEC                    | 60 | 79 | 118 | -39 |  |  |
| JAN/FEB/MAR                    | 70 | 0  | 0   | 0   |  |  |
| APR/MAY/JUNE                   | 40 | 0  | 0   | 0   |  |  |

## GOALS AND ACTUAL MEMBERS CUMULATIVE

| -■- CURRENT YEAR GOALS FOR NEW    |  |
|-----------------------------------|--|
| MEMBERS                           |  |
| - ● - CURRENT YEAR ACTUAL MEMBERS |  |
| - A - LAST YEAR ACTUAL MEMBERS    |  |
|                                   |  |
|                                   |  |
|                                   |  |
|                                   |  |