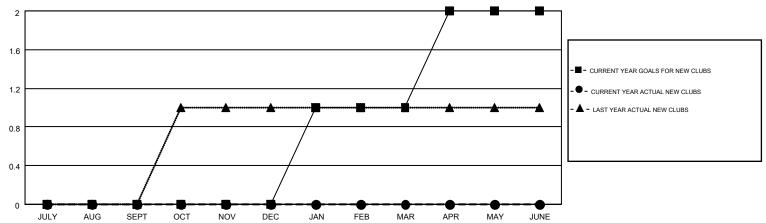

## **DENNIS STEVENSON**

| Clubs                 |                  |           |                  |                  |  |  |  |
|-----------------------|------------------|-----------|------------------|------------------|--|--|--|
| RESULTS FOR 2016-2017 |                  |           |                  |                  |  |  |  |
| QUARTER               | NEW CLUB<br>GOAL | NEW CLUBS | DROPPED<br>CLUBS | NET<br>GAIN/LOSS |  |  |  |
| JULY/AUG/SEPT         | 0                | 0         | 1                | -1               |  |  |  |
| OCT/NOV/DEC           | 0                | 0         | 0                | 0                |  |  |  |
| JAN/FEB/MAR           | 1                | 0         | 0                | 0                |  |  |  |
| APR/MAY/JUNE          | 1                | 0         | 0                | 0                |  |  |  |

## GOALS AND ACTUAL NEW CLUBS CUMULATIVE